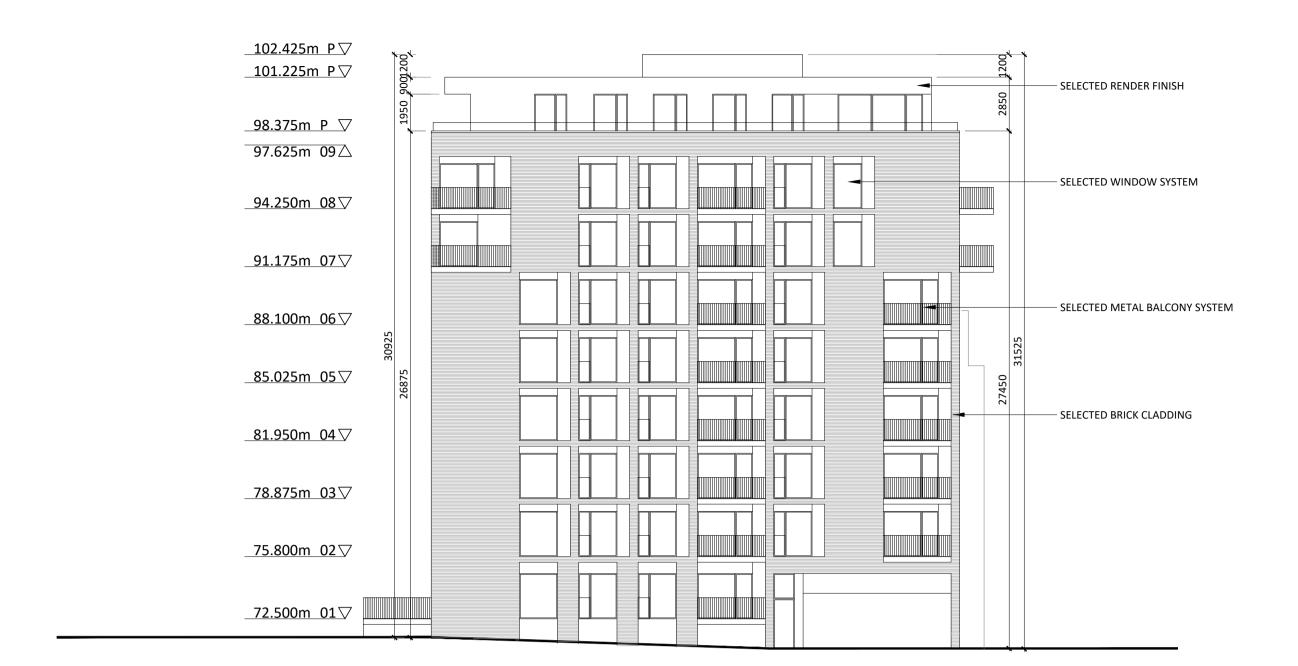

SELECTED RENDER FINISH \_102.425m P♡ \_101.225m P♡ \_98.375m P ▽ 97.625m 09△ \_94.250m\_08▽ SELECTED WINDOW SYSTEM SELECTED METAL BALUSTRADES \_91.175m 07 ▽ SELECTED BRICK CLADDING —— 89.000m P ▽ 88.100m 06 ▽ SELECTED BRICK CLADDING 85.025m 05 ▽ SELECTED RENDER FINISH -81.950m 04 ▽ SELECTED METAL -BALUSTRADES \_78.875m 03 ▽ SELECTED WINDOW SYSTEM -\_75.800m 02 ▽ 72.500m 01 ▽

## Elevation AA



Elevation CC

## Block M Elevations





## **Elevation BB**



## Elevation DD

| Revision Description                                                                                                                                                                                                           | Date                         | Rev. No. | Issued by |
|--------------------------------------------------------------------------------------------------------------------------------------------------------------------------------------------------------------------------------|------------------------------|----------|-----------|
|