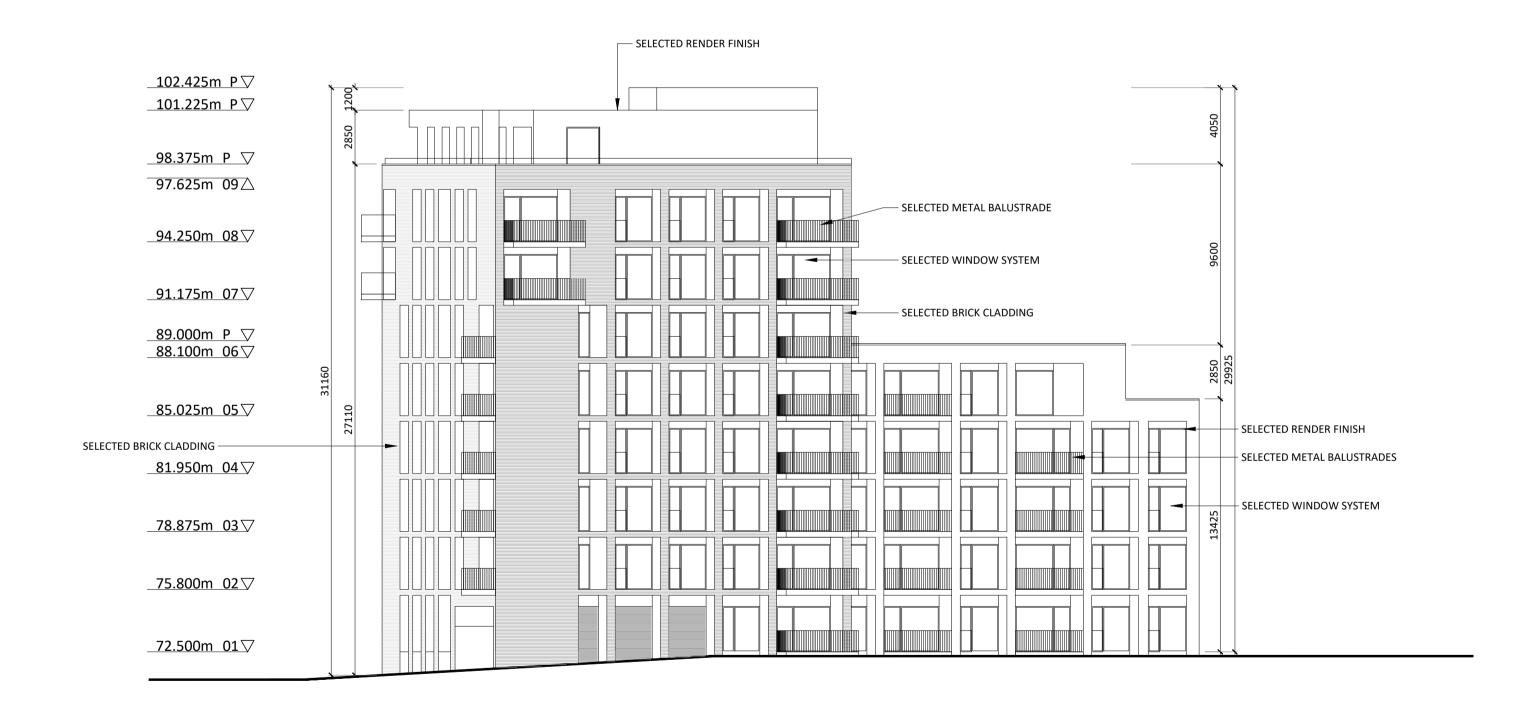

SELECTED RENDER FINISH \_102.425m P♡ \_101.225m P♡ \_98.375m P ▽ 97.625m 09△ \_94.250m\_08▽ SELECTED WINDOW SYSTEM SELECTED METAL BALUSTRADES \_91.175m 07 ▽ SELECTED BRICK CLADDING —— 89.000m P ▽ 88.100m 06 ▽ SELECTED BRICK CLADDING 85.025m 05 ▽ SELECTED RENDER FINISH -81.950m 04 ▽ SELECTED METAL -BALUSTRADES \_78.875m 03 ▽ SELECTED WINDOW SYSTEM -\_75.800m 02 ▽ 72.500m 01 ▽

## Elevation AA

Elevation CC